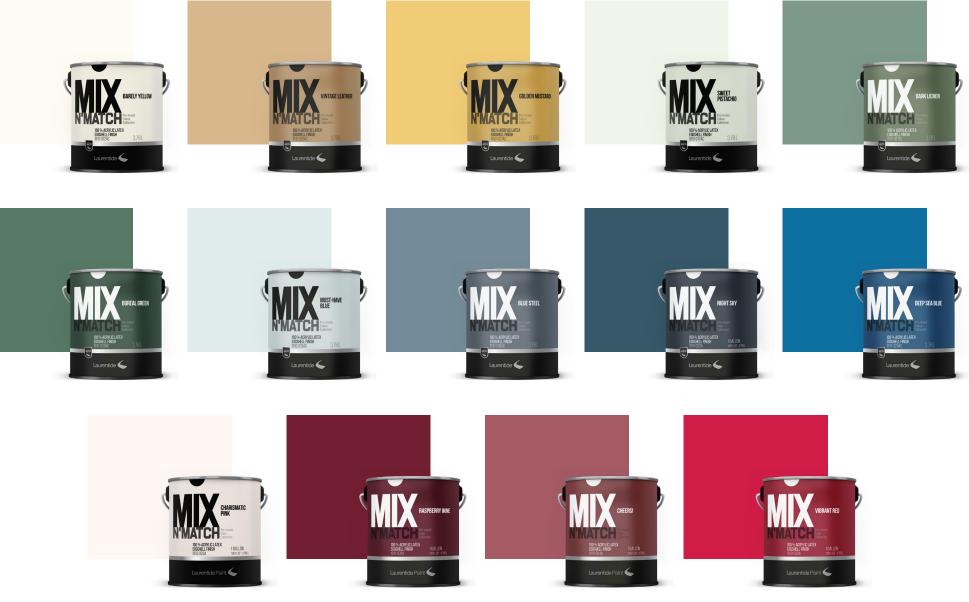

# OUR SELECTION OF TIMELESS NEUTRAL COLOURS FOR AN EASY AND SMART CHOICE!

NCS: S 8000-N

Absolute Black NCS : S 9000-N 1810 - 033AC / 1830-033AC

In a world brimming with options and choices of paint colours, it's easy to get lost and let indecision and trepidation get the better of us. Laurentide's MIX N' MATCH<sup>TM</sup> concept was born to simplify the colour selection process.

Our perfect palette of neutrals has been specially designed and tailored so that all colours match seamlessly, whatever your selection! 9 perfect neutrals: 3 whites, our Perfect Neutral, 3 greys and 2 blacks! Colours that complement each other, chosen by our design team, to create a strong, cohesive style in any room of your home. Simple, effective and trendy. Everybody loves it!