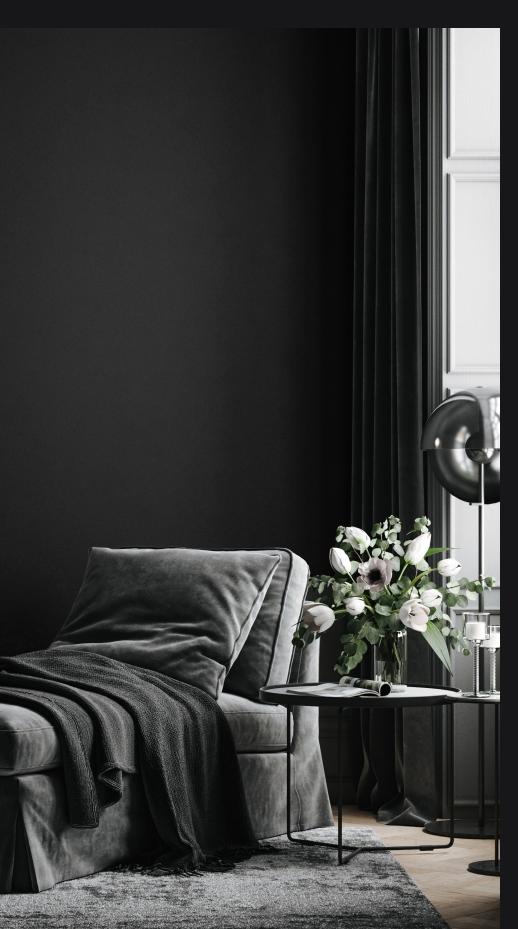

BLACK NOVEL NCS : S 8000-N

Our dark charcoal Black Novel pairs very well with all the colors in our palette. Ideal solution for the creation of a friendly and easy dark color scheme, Black Novel brings instant elegance to any room!

Adding it to a room envlelops the space. It's the perfect colour to create a very cozy living room or bedroom! Plus, it's a versatile and timeless colour.