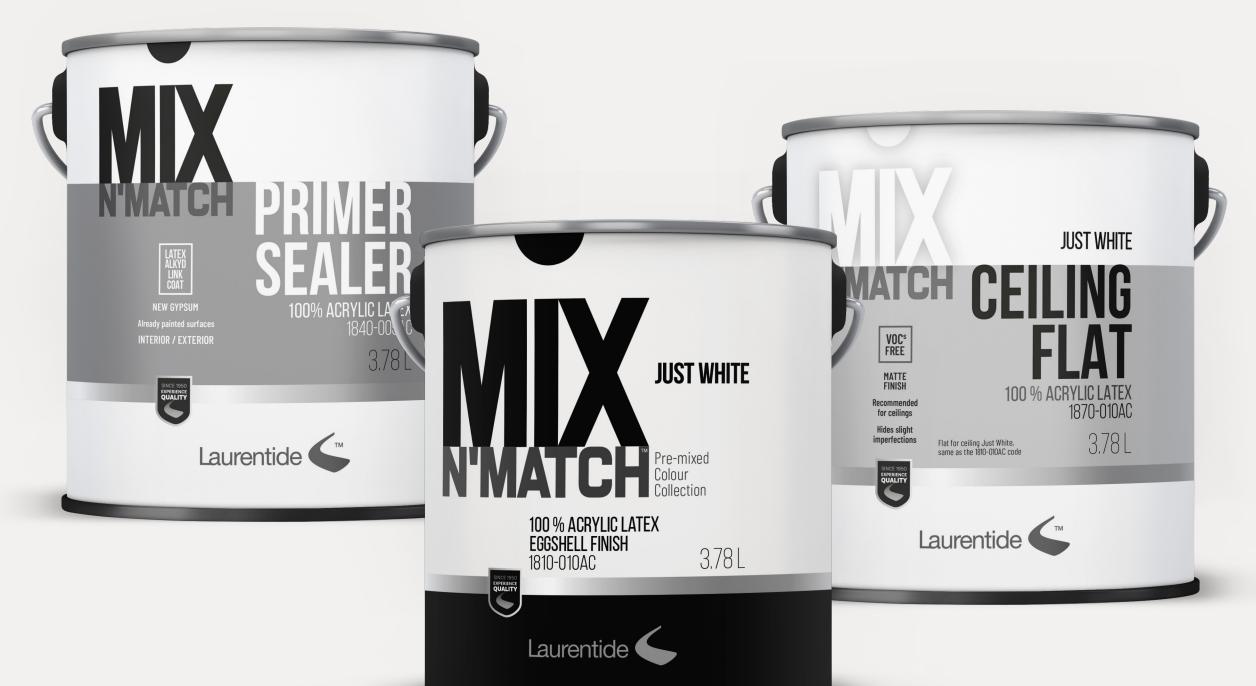

# NEW! THE MIX & MATCH<sup>™</sup>TRIO

A Mix N' Match<sup>™</sup> project by Laurentide thanks to our new renovation trio that includes the primer, the ceiling flat, and the paint, for a quality project from start to finish.

#### MIX N' MATCH<sup>™</sup> PRIMER-SEALER 100% ACRYLIC LATEX PAINT, INTERIOR & EXTERIOR

Interior & exterior 100% acrylic primer-sealer and base coat for new or previously painted surfaces.

It is easy to apply and its light-odour formula will provide excellent adhesion and exceptional MIX N' MATCH<sup>™</sup> 100% ACRYLIC LATEX CEILING PAINT, MATTE FINISH

Premium quality paint with a matte finish.

It neither spatters nor contains lead, mercury or VOCs (volatile organic compounds). Ultra resistant and easy to apply. Its non-yellowing formula will ensure high opacity, and super adherence. Ideal for ceilings with irregular surfaces. Due to its low gloss, it is not recommended for surfaces that require frequent washing.

coverage. To be used indoors and outdoors to seal new porous surfaces prior to applying a top coat to gypsum board, fibreboard, concrete block, masonry and brick. It neither spatters nor contains lead or mercury.

Available in 2 colours: Just White and Sparkling White