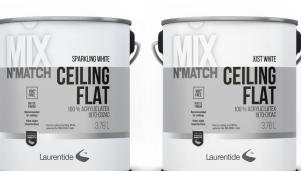

Premium quality paint with a matte finish.

It neither spatters nor contains lead, mercury or VOCs (volatile organic compounds). Ultra resistant and easy to apply. Its non-yellowing formula will ensure high opacity, and super adherence. Ideal for ceilings with irregular surfaces. Due to its low gloss, it is not recommended for surfaces that require frequent washing.

Available in 2 colours: Just White and Sparkling White