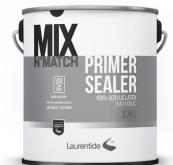

# NEW! THE MIX & MATCH<sup>™</sup>TRIO

A Mix N' Match<sup>™</sup> project by Laurentide thanks to our new renovation trio that includes the primer, the ceiling flat, and the paint, for a quality project from start to finish.

#### MIX N' MATCH<sup>™</sup> PRIMER-SEALER 100% ACRYLIC LATEX PAINT, INTERIOR & EXTERIOR

Interior & exterior 100% acrylic primer-sealer and base coat for new or previously painted surfaces.

It is easy to apply and its light-odour formula will provide excellent adhesion and exceptional MIX N' MATCH<sup>™</sup> 100% ACRYLIC LATEX CEILING PAINT, MATTE FINISH

coverage. To be used indoors and outdoors to seal new porous surfaces prior to applying a top coat to gypsum board, fibreboard, concrete block, masonry and brick. It neither spatters nor contains lead or mercury.