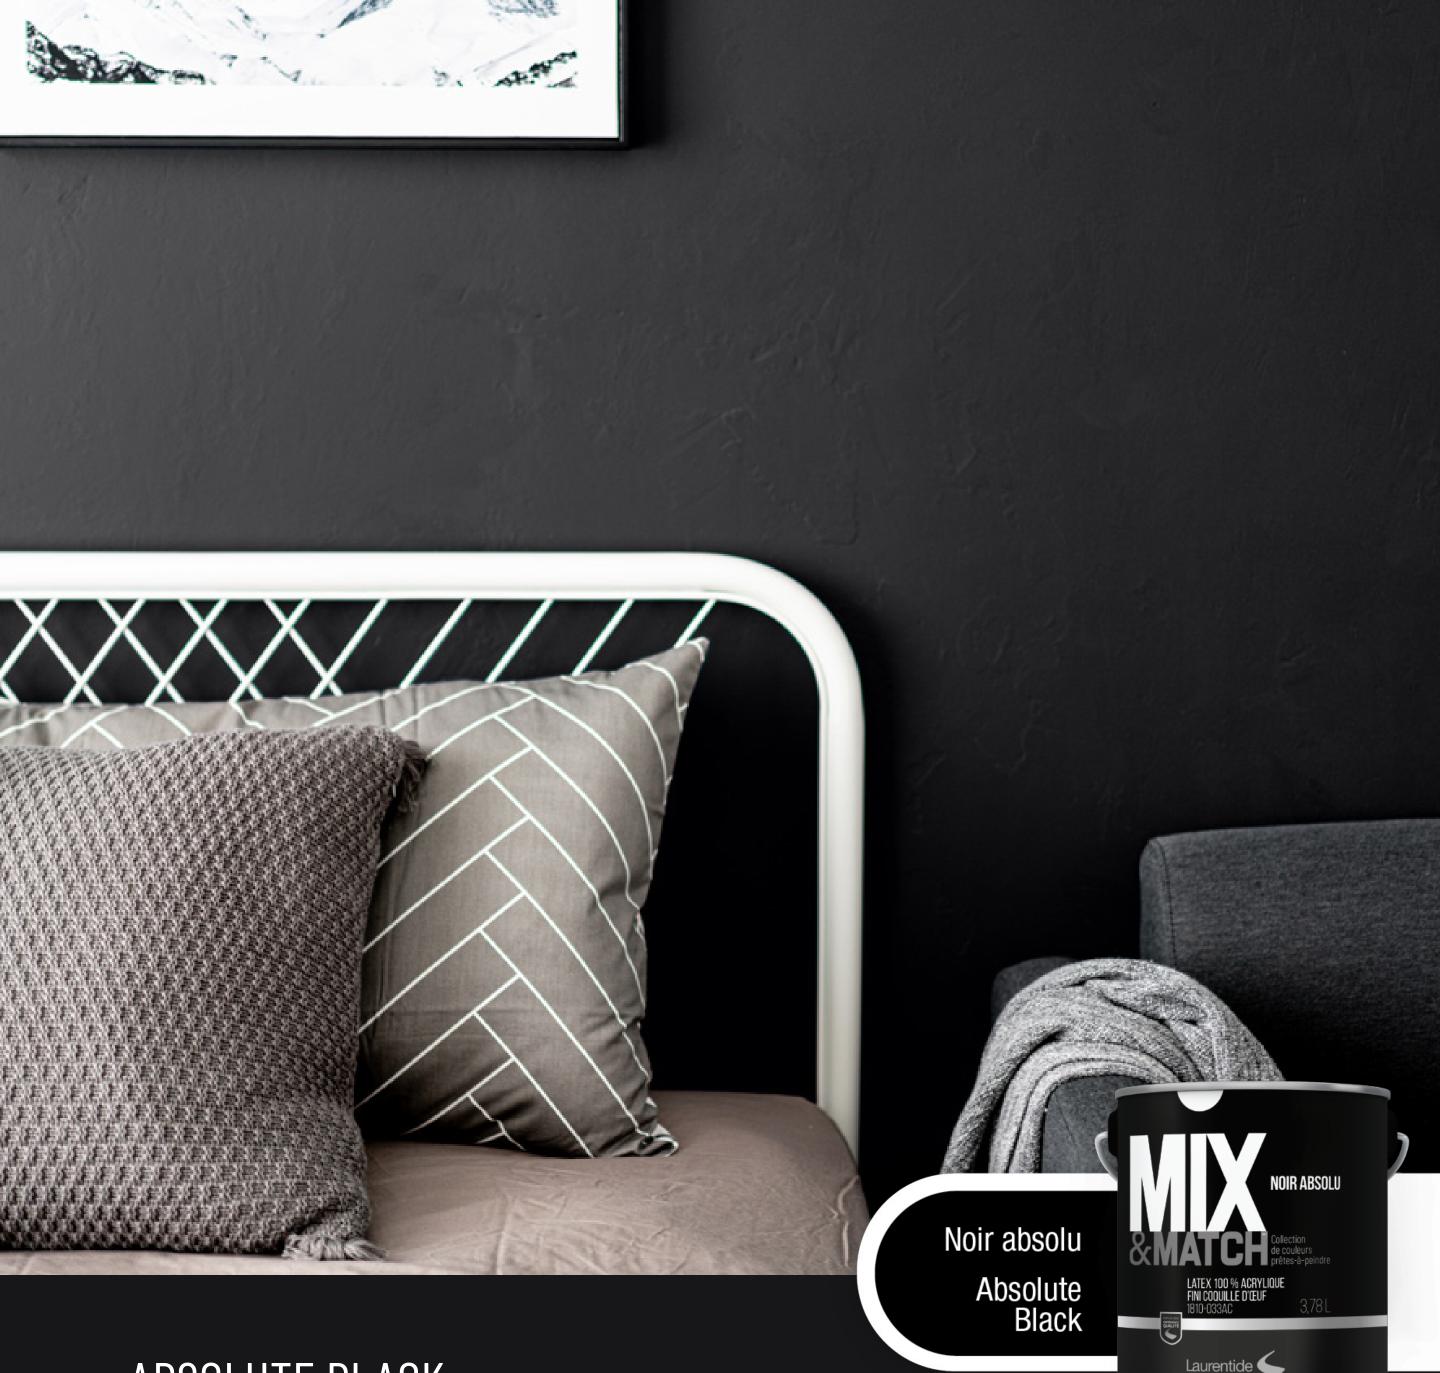

#### **ABSOLUTE BLACK** NCS : S 9000-N

As its name reveals, Absolute Black is intense, deep and very saturated. Without strong red or blue undertones, Absolute Black is perfect for the creation of powerful, decisive and mysterious decors.