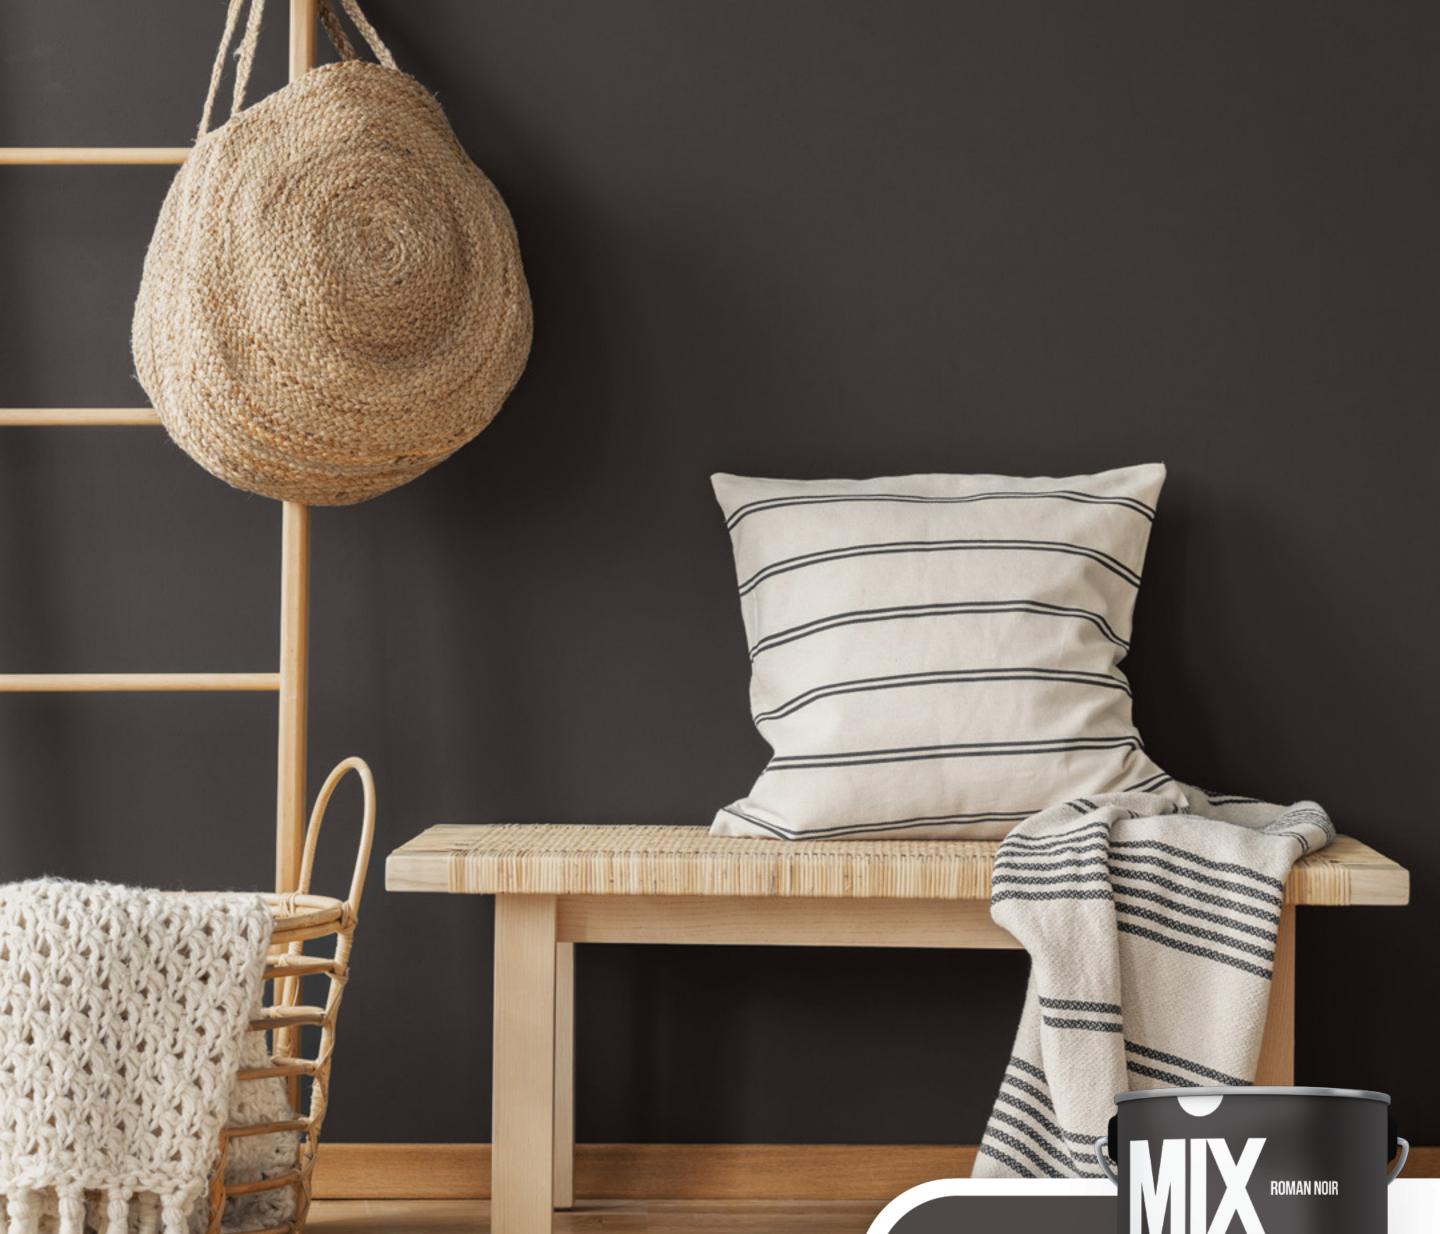

#### MODERN STONE NCS : S 5500-N

Downright cool gray, with blue undertone, that will make the perfect bold statement your decor needs.

Roman noir Black Novel

Laurentide

OUR BLACKS

Once you dare black in a room, you want it everywhere at home!

BLACK NOVEL NCS : S 8000-N

Our dark charcoal Black Novel pairs very well with all the colors in our palette. Ideal solution for the creation of a friendly and easy dark color scheme, Black Novel brings instant elegance to any room!

Adding it to a room envlelops the space. It's the perfect colour to create a very cozy living room or bedroom! Plus, it's a versatile and timeless colour.