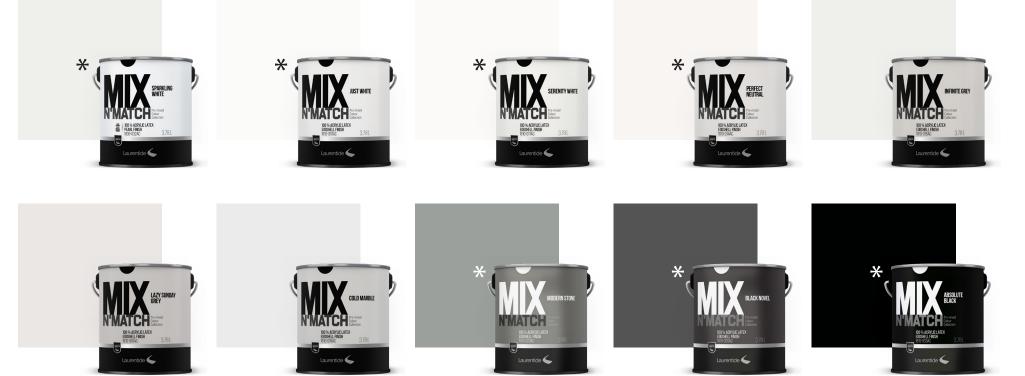

# OUR SELECTION OF TIMELESS NEUTRAL COLOURS FOR AN EASY AND SMART CHOICE!

NCS: S 8000-N

Absolute Black NCS : S 9000-N 1810 - 033AC / 1830-033AC

In a world brimming with options and choices of paint colours, it's easy to get lost and let indecision and trepidation get the better of us. Laurentide's MIX N' MATCH<sup>TM</sup> concept was born to simplify the colour selection process.

Our perfect palette of neutrals has been specially designed and tailored so that all colours match seamlessly, whatever your selection! 9 perfect neutrals: 3 whites, our Perfect Neutral, 3 greys and 2 blacks! Colours that complement each other, chosen by our design team, to create a strong, cohesive style in any room of your home. Simple, effective and trendy. Everybody loves it!

## OUR WHITES

#### SPARKLING WHITE NCS : S 0300-N

Whether you want to create a fresh atmosphere or simply add a dazzling touch to your decor, Sparkling White is as cool as its name.

#### JUST WHITE NCS : S 0500-N

Simple and versatile Just White is the ideal balance between a warm and a cool white. Perfectly warm to be paired with any color of our palette yet bright enough to be used as a cool main white without the blue undertone often associated with cool white.

#### SERENITY WHITE NCS : S 0502-Y

White at heart, slightly leaning toward the neutral spectrum, Serenity White is perfect if you're looking for a warm, comfortable and inviting white that plays well with every color.

# OUR GRAYS

#### LAZY SUNDAY GRAY NCS : S 2002-Y50R

Straightforward and warm Lazy Sunday Gray is THE perfect backdrop in any decor.

COLD MARBLE NCS : S 1500-N

Delightful cool gray, Cool Marble is a long-time classic that is sure to complement your décor beautifully.

#### MODERN STONE NCS : S 5500-N

Downright cool gray, with blue undertone, that will make the perfect bold statement your decor needs.

Roman noir Black Novel

Laurentide

OUR BLACKS

Once you dare black in a room, you want it everywhere at home!

#### **ABSOLUTE BLACK** NCS : S 9000-N

As its name reveals, Absolute Black is intense, deep and very saturated. Without strong red or blue undertones, Absolute Black is perfect for the creation of powerful, decisive and mysterious decors.